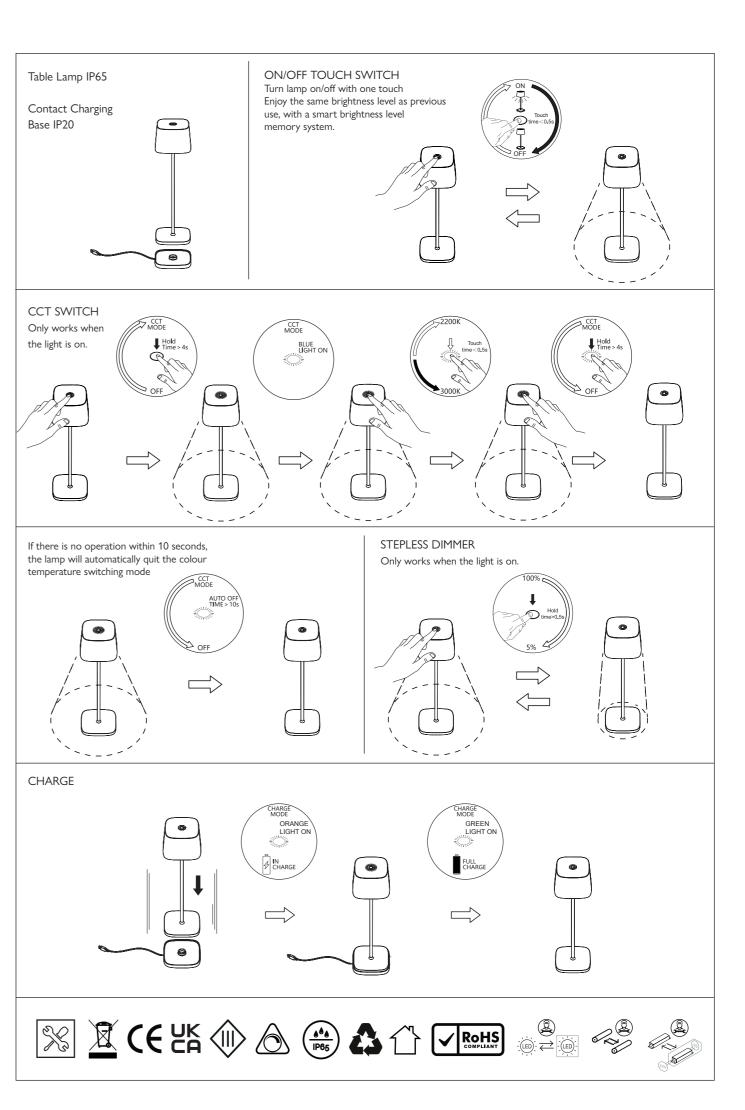

### How to use

This product is made exclusively for lighting purposes.

It must not be exposed to heavy mechanical loads or contamination. Please install and use only after thoroughly checking that it is undamaged. Any installation or maintenance must be carried out while the product is turned off. Any alterations to the product, tampering with the product, or failure to comply with the instructions may harm the product and make it hazardous. When fully assembled, the lamp (not including the charging base), reaches an IP65 rating making it ideal for outdoor use. When assembled fully and on top of the charging base it has an IP20 rating which means it is not suitable for outdoor use. All metal and plastic surfaces should be cleaned with a soft dry cloth. Utopia shall not be held liable for any damage caused due to its products being assembled or used in any manner that does not comply with these instructions.

## Battery charger technical data

- Contact charging base: INPUT/OUTPUT 5Vdc -1A; cavo USB 1.2 Mt.
- Charger: INPUT AC100-240V 50/60Hz; OUTPUT 5Vdc -1A.
- $\bullet$  This lamp may also be used when connected to the charging base.
- It is advised that only the original provided charging base is used. Alternatively, 1A max chargers can be used.

### Important to know

- $\bullet$  The lamps supporting surface should not exceed 15° of tilt or it will fall.
- The provided battery has an overload protection function.
- To preserve the integrity of this battery, we recommend keeping the charging to 20% minimum to 80% maximum; if the lamp is not used regularly it is advised to regularly charge/discharge it.
- Your LED Cordless lamp is designed to provide reliable illumination, and on average, you can expect it to maintain 90% of its original battery capacity after approximately 450 full charge cycles.
- Please refer to local laws/guidance for proper disposal/recycling of the battery.