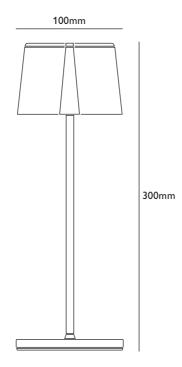

## **Product Description**

| <b>Model</b><br>Montego | Application<br>Rechargable<br>table light | Net Weight<br>840g | Dimensions<br>100 x 300mm | Inner Box<br>340 x 150 x 125mm | Outer Carton<br>360 × 320 × 395mm | Pcs/Ctn<br>6   |
|-------------------------|-------------------------------------------|--------------------|---------------------------|--------------------------------|-----------------------------------|----------------|
| Input Voltage           | Power                                     | Safety Class       | Ingress Protection        | Beam Angle                     | Light Source                      | Luminaire Flux |
| DC3.7V                  | 3.5W                                      | CLASS III          | IP65                      | 100°                           | SMD                               | 250 lm         |